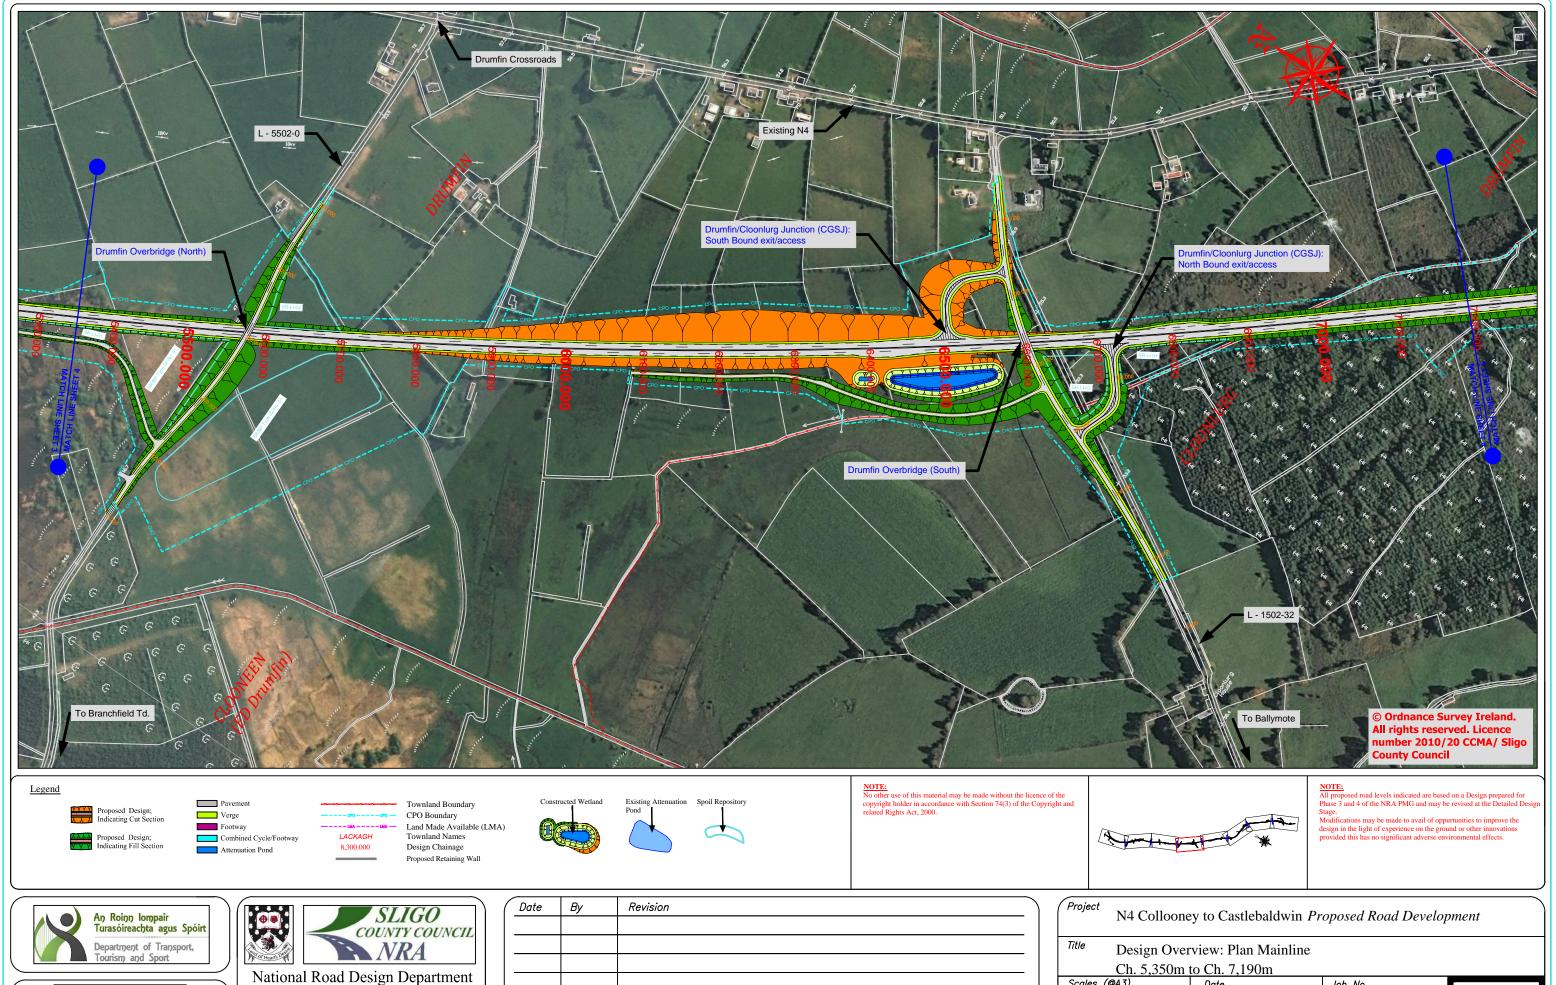

| N4 Collooney to Castlebaldwin Proposed Road Development |       |               |         |           |          |                            |  |  |  |
|---------------------------------------------------------|-------|---------------|---------|-----------|----------|----------------------------|--|--|--|
| Title Design Overview: Plan Mainline                    |       |               |         |           |          |                            |  |  |  |
| Ch. 5,350m to Ch. 7,190m                                |       |               |         |           |          |                            |  |  |  |
| Scales (@A3)                                            |       | Date          |         | Job No.   |          |                            |  |  |  |
| H 1:5,000 V 1:500                                       |       | December 2013 |         | SO/01/150 |          | Figure No.:<br>Fig.: 4.1.4 |  |  |  |
| Design                                                  | Drawn | 1             | Checked |           | Approved | Sheet 4 of 8               |  |  |  |
| FM                                                      | BR    |               | FM      |           | AS       | Sheet 4 of 8               |  |  |  |